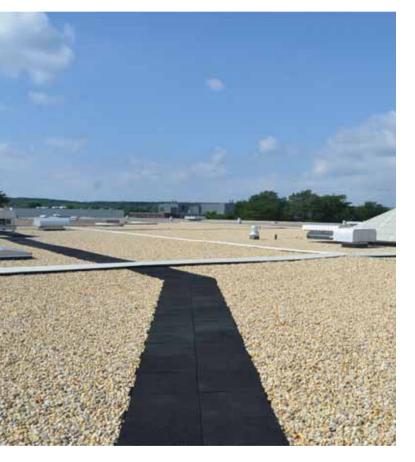

#### COOL ROOFING REVELATION

- » Equivalent to reflective membranes in keeping buildings in southern climates cool according to Oak Ridge National Laboratory
- » After less than two years of weathering, certain ballast and paver systems feature lower peak temperatures than white membrane systems
- » Recognized as cool roof alternative by ENERGY STAR<sup>®</sup>, ASHRAE, Chicago Building Code and the California Energy Commission's Title 24

## STORMWATER MANAGEMENT

Additional drainage components can be incorporated into traditional ballasted assemblies to achieve the following.

- » Retention of up to 67% of the water from a one-inch rainfall
- » Reduces or eliminates the need for stormwater collection basins, lessening a building's overall footprint and cost
- » Potential to earn up to 2 LEED points