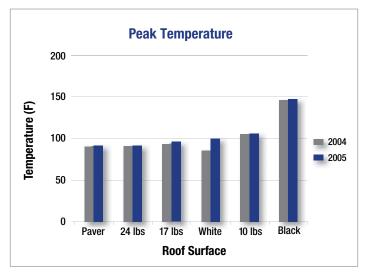

#### COOL ROOFING REVELATION

- » Equivalent to reflective membranes in keeping buildings in southern climates cool according to Oak Ridge National Laboratory
- » After less than two years of weathering, certain ballast and paver systems feature lower peak temperatures than white membrane systems
- » Recognized as cool roof alternative by ENERGY STAR<sup>®</sup>, ASHRAE, Chicago Building Code and the California Energy Commission's Title 24