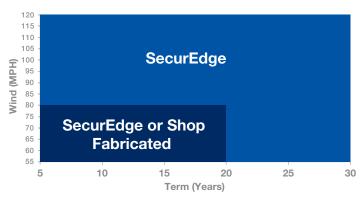

#### UP TO 30 YEAR / 120 MPH WARRANTY COVERAGE

Carlisle's SecurEdge perimeter roof edge systems are the first line of defense against wind, ensuring a polished perimeter and long-lasting protection. Carlisle's unmatched line of roof edge products are available in a range of materials, profiles, and color options to meet any project's needs.

#### UP TO 20 YEAR / 80 MPH WARRANTY COVERAGE

Carlisle's Metal Flat Sheet Program offers authorized applicators the opportunity to include shop-fabricated edge metal in Edge-to-Edge Total System Warranties when purchased through the channels listed below. All shop-fabricated fascia and/or coping must comply with Carlisle's published specifications and details. Refer to the Edge Metal section of the Carlisle Specification Supplement (G-11-18).

## **Shop Fabricated vs. SecurEdge**

800-479-6832 | P.O. Box 7000 | Carlisle, PA 17013 | Fax: 717-245-7053 | www.carlislesyntec.com