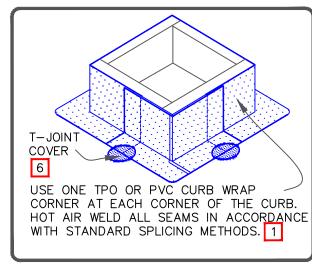

## NOTES:

- 1. FOUR (4) CURB WRAP CORNERS WILL COMPLÈTELY FLASH A MAXIMUM CURB SIZE OF 3'X3' (914mmX 914mm). FOR LARGER CURBS USE THE TPO/PVC CURB WRAP CORNERS IN CONJUNCTION WITH ADDITIONAL SECTIONS OF THERMOPLASTIC MEMBRANE.
- 2. WHEN MECHANICAL FASTENERS ARE USED TO PENETRATE THE METAL COUNTER-FLASHING, USE EPDM WASHERS, APPLY WATER CUT-OFF MASTIC UNDER COUNTER-FLASHING OR CAULK FASTENER HEAD.
- 3. APPROXIMATELY 1/8" (3mm) BEAD OF CUT-EDGE SEALANT IS REQUIRED ON THE CUT EDGES OF THE TPO FIELD WRAP CORNER.
- 4. REFER TO CARLISLE SPECIFICATIONS FOR ACCEPTABLE CARLISLE FASTENERS AND PLATES.
- 5. CUSTOM SIZES ARE AVAILABLE FOR CURB FLASHING HEIGHTS GREATER THAN 12" (305mm).
- 6. APPLICABLE BONDING ADHESIVE FOR PVC OR TPO. IN CASE OF TPO, CAV-GRIP III ADHESIVE MAY ALSO BE USED ON VERTICAL PORTION.