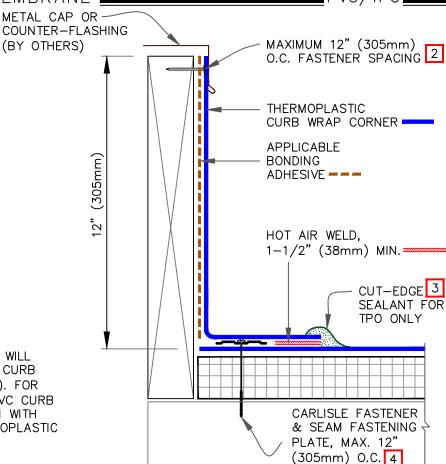

## NOTES:

- 1. FOUR (4) CURB WRAP CORNERS WILL COMPLÈTELY FLASH A MAXIMUM CURB SIZE OF 3'X3' (914mmX 914mm). FOR LARGER CURBS USE THE TPO/PVC CURB WRAP CORNERS IN CONJUNCTION WITH ADDITIONAL SECTIONS OF THERMOPLASTIC MEMBRANE.
- 2. WHEN MECHANICAL FASTENERS ARE USED TO PENETRATE THE METAL COUNTER-FLASHING, USE EPDM WASHERS, APPLY WATER CUT-OFF MASTIC UNDER COUNTER-FLASHING OR CAULK FASTENER HEAD.
- 3. APPROXIMATELY 1/8" (3mm) BEAD OF CUT-EDGE SEALANT IS REQUIRED ON THE CUT EDGES OF THE TPO FIELD WRAP CORNER.
- 4. REFER TO CARLISLE SPECIFICATIONS FOR ACCEPTABLE CARLISLE FASTENERS AND PLATES.
- 5. CUSTOM SIZES ARE AVAILABLE FOR CURB FLASHING HEIGHTS GREATER THAN 12" (305mm).
- 6. APPLICABLE BONDING ADHESIVE FOR PVC OR TPO. IN CASE OF TPO, CAV-GRIP III ADHESIVE MAY ALSO BE USED ON VERTICAL